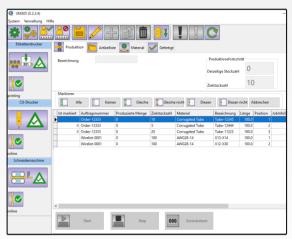

# Iret Pipe Cutting Software

**IPCS software** works with a variety of cutting machines and supports different types of pre- and postprocessing devices. **IPCS** can also be easily adapted to your own machines or special equipment.

## Flexible software for cable, pipe & hose production

**IPCS** can import and export data in different file formats, integration into ERP systems isavailable on demand. Of course, orders can be loaded simply by barcode-scanners.



Example representation of a production window

#### **Machines**

- Marken
- Ulmer

#### **Printer**

- Continuous Inkjet
- Labels
- Hot stamper

## **Operating Systems**

- Linux
- Windows

### Import/Export

- Spreadsheet
- WPCS Files
- Report function



Manufacturer: iret GmbH