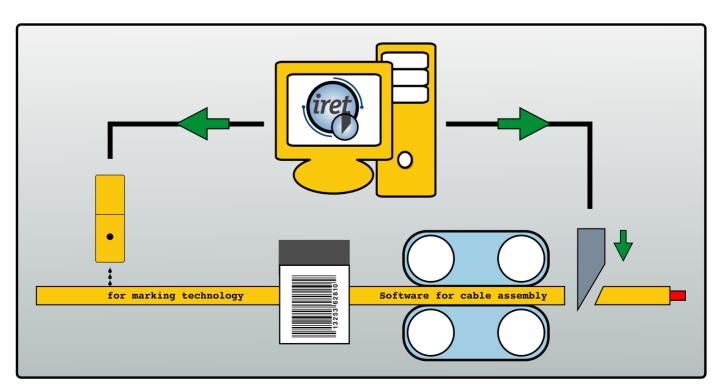

# Iret Pipe Cutting Software

**IPCS software** works with a variety of cutting machines and supports different types of pre- and postprocessing devices. **IPCS** can also be easily adapted to your own machines or special equipment.

## Flexible software for cable, pipe & hose production

**IPCS** can import and export data in different file formats, integration into ERP systems isavailable on demand. Of course, orders can be loaded simply by barcode-scanners.